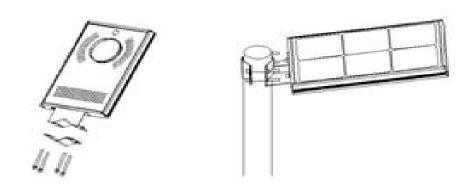

## 5W-15W Installation steps

- (1) Select the best day-lighting location to set up the pole. Pole 3-5 meters high is appropriate, diameter 45  $^{\sim}$  100mm, Thickness more than 2.0mm iron rod or steel rod.
- (2) Open the packaging and check if components are completed.

  Contained

(3)Turn on the switch before installation

(4) Put integrated solar light into the pole, fasten the screws with special tools, and ensure the light is firm