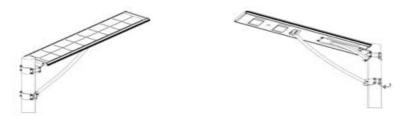

## 5W-15W Installation steps

- (1) Select the best day-lighting location to set up the pole. Pole 3-5 meters high is appropriate, diameter 45  $^{\sim}$  100mm, Thickness more than 2.0mm iron rod or steel rod.
- (2) Open the packaging and check if components are completed.

  Contained

(3)Turn on the switch before installation

(4) Put integrated solar light into the pole, fasten the screws with special tools, and ensure the light is firm

## 20W-60W Installation steps

- (1) Select the best day-lighting location to set up the pole. Pole 5-9meters high is appropriate, diameter 70  $^{\sim}$  105mm, Thickness more than 3.0mm iron rod or steel rod.
- (2) Open the packaging and check if components are completed. Contained

(3)Turn on the switch before installation

(4) Put integrated solar light into the pole, fasten the screws with special to

(5)The integration of solar energy lamps set into the lamp, use special tool for fastening screws, ensure lamps can be stable.