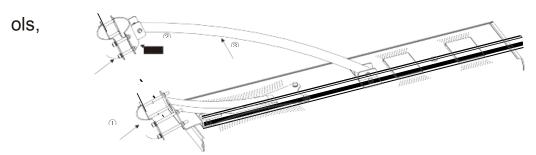

(3)Turn on the switch before installation

(4) Put integrated solar light into the pole, fasten the screws with special to

(5)The integration of solar energy lamps set into the lamp, use special tool for fastening screws, ensure lamps can be stable.