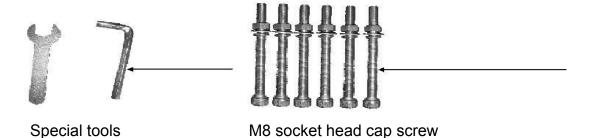

## 20W-60W Installation steps

- (1) Select the best day-lighting location to set up the pole. Pole 5-9meters high is appropriate, diameter 70  $^{\sim}$  105mm, Thickness more than 3.0mm iron rod or steel rod.
- (2) Open the packaging and check if components are completed. Contained

(3)Turn on the switch before installation

(4) Put integrated solar light into the pole, fasten the screws with special to

(5)The integration of solar energy lamps set into the lamp, use special tool for fastening screws, ensure lamps can be stable.