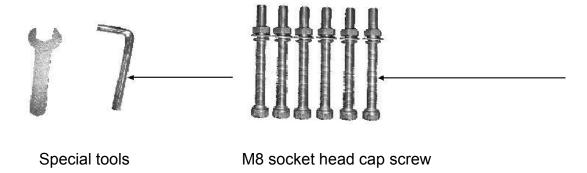

## 20W-60W Installation steps

- (1) Select the best day-lighting location to set up the pole. Pole 5-9meters high is appropriate, diameter 70  $^{\sim}$  105mm, Thickness more than 3.0mm iron rod or steel rod.
- (2) Open the packaging and check if components are completed. Contained

(3)Turn on the switch before installation

(4) Put integrated solar light into the pole, fasten the screws with special to

(5)The integration of solar energy lamps set into the lamp, use special tool for fastening screws, ensure lamps can be stable.