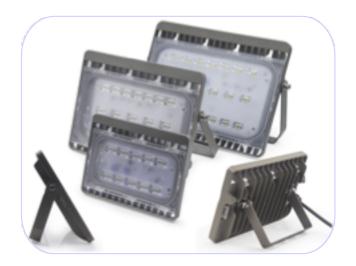

## LED FLOODLIGHT

- AC DOB Driverless LED Floodlight.
- Driverless chip board new design.
- Super thin design
- Protect against over-temperature, over-voltage.

**Size:** 195\*145\*55mm

Power: 30W

**Size:** 300\*203\*55mm

Power: 50W

**Size:** 345\*233\*58mm

Power: 70W

| Model NO.                 | Power | Dimension    | Voltage    | IP Rating | Beam Angle | Lifespan | Warranty |
|---------------------------|-------|--------------|------------|-----------|------------|----------|----------|
| AC DOB Driverless<br>Type | 30W   | 195*145*55mm | AC200-240V | IP65      | 120°       | 30,000H  | 2 Years  |
|                           | 50W   | 300*203*55mm | AC200-240V | IP65      | 120°       | 30,000H  | 2 Years  |
|                           | 70W   | 345*233*58mm | AC200-240V | IP65      | 120°       | 30,000H  | 2 Years  |
|                           | 100W  | 345*233*58mm | AC200-240V | IP65      | 120°       | 30,000H  | 2 Years  |