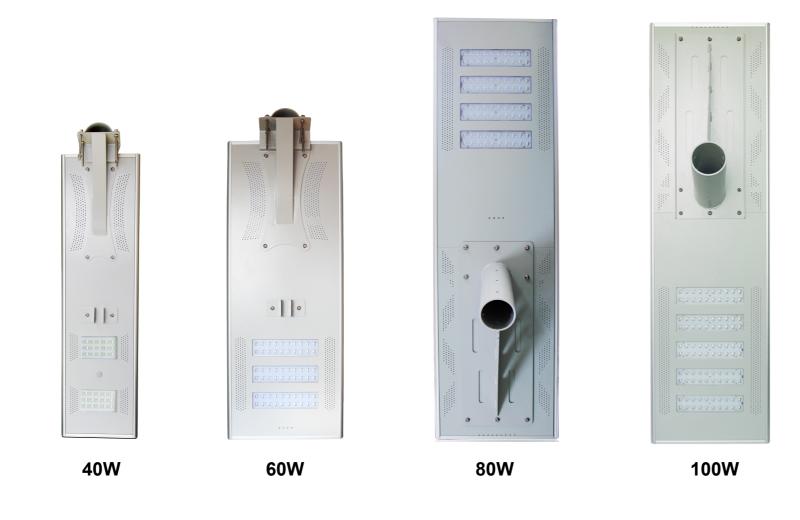

| _ | 80W<br>100W | 1469*421*395mm   | 33V 130W | 10000-11000LM | 12H at Full Power |
|---|-------------|------------------|----------|---------------|-------------------|
| _ | 8000        | 1403 421 3331111 |          | 8000-8800LM   | 12H at Full Power |
|   | 0014/       | 1469*421*395mm   | 33V 110W | 8000-8800LM   |                   |
|   | 60W         | 1180*450*44mm    | 18V 90W  | 6000-6600LM   | 12H at Full Power |
| _ | 50W         | 1180*450*44mm    | 18V 80W  | 5000-5500LM   | 12H at Full Power |