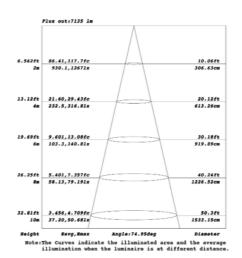

|
| -30 to +50°C |
|              |

| <b>Mechanical and Housing</b> |                         |
|-------------------------------|-------------------------|
| Housign Material              | Aluminum                |
| Optical Cover Material        | Polycarbonate           |
| Overall Length                | 298mm                   |
| Overall Width                 | 263mm                   |
| Overall Height                | 145mm                   |
| Light Technical               |                         |
| LED Source                    | Philips Lumiled SMD3030 |
| CRI                           | >70                     |
| Efficiency                    | 120lm/W±5%              |
| Color Temperature Range       | 3000K-6000K             |

## **Luminaire Photometric Diagram**