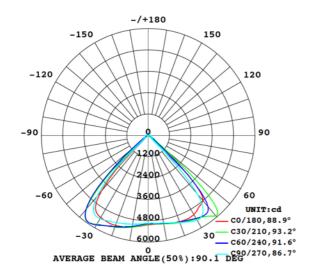

|
| -30 to +50°C |
|              |

| <b>Mechanical and Housing</b> |                         |
|-------------------------------|-------------------------|
| Housign Material              | Aluminum                |
| Optical Cover Material        | Polycarbonate           |
| Overall Length                | 298mm                   |
| Overall Width                 | 263mm                   |
| Overall Height                | 145mm                   |
| Light Technical               |                         |
| LED Source                    | Philips Lumiled SMD3030 |
| CRI                           | >70                     |
| Efficiency                    | 120lm/W±5%              |
| Color Temperature Range       | 3000K-6000K             |

## **Luminaire Photometric Diagram**